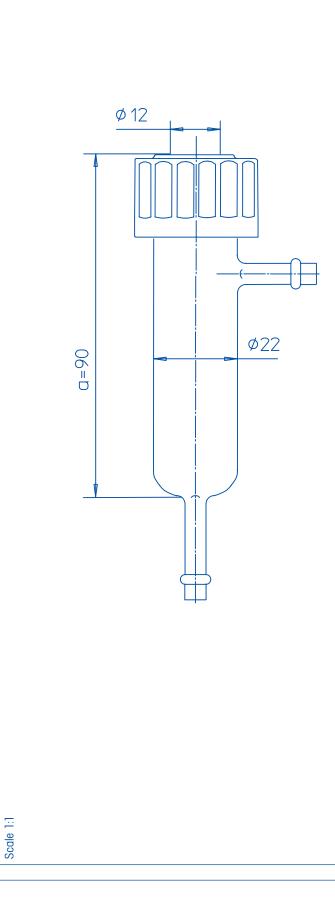

# Flow cell

## conductivity

Order number 51302257 former order number

**Specifications** glass material electrodes with ø 12 mm compatibility

#### **Special features**

recommended in conjunction with InLab® 720 and InLab® 741