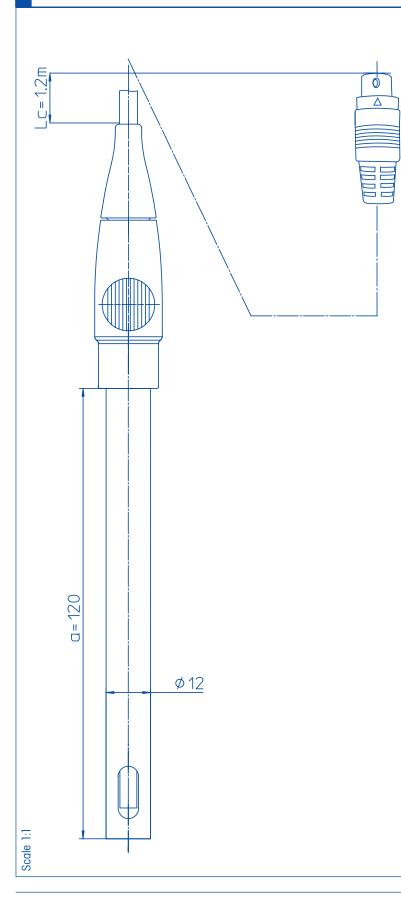

# InLab® 741-ISM

# Conductivity

| Order number                      | 30014094        |
|-----------------------------------|-----------------|
| former order number               |                 |
|                                   |                 |
| Specifications                    |                 |
| pH range                          | -               |
| zero point (pH)                   | -               |
|                                   |                 |
| temperature range                 | 0 - 100 °C      |
| temperature probe                 | NTC 30 kΩ       |
|                                   |                 |
| shaft material                    | stainless steel |
| membrane glass                    | -               |
| membrane resistance               | -               |
|                                   |                 |
| reference system                  | -               |
| reference diaphragm               | -               |
| reference electrolyte             | -               |
|                                   |                 |
| bridge electrolyte                | -               |
|                                   |                 |
| electrode head                    | -               |
| cable length                      | 1.2 m           |
| connector                         | Mini-DIN        |
|                                   |                 |
| cell constant (cm <sup>-1</sup> ) | 0.105           |
| cell type                         | 2 steel poles   |
|                                   |                 |
| indicating metal                  | -               |
|                                   |                 |
| Storage                           | dry             |
|                                   |                 |

### Additional specifications

measuring range 0.001 - 500 µS/cm compatible with appropriate METTLER TOLEDO meters with Intelligent Sensor Management (ISM) functionality