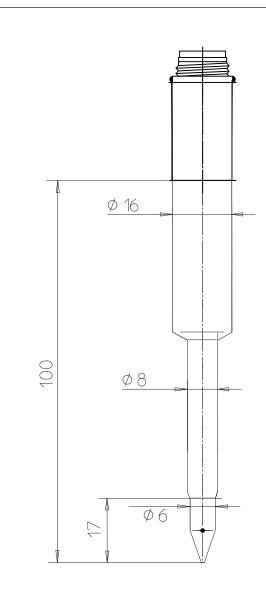

## 2-in-1

| Order number                      | 51340334    |
|-----------------------------------|-------------|
| former order number               | -           |
|                                   |             |
| Specifications                    |             |
| pH range                          | 1 - 11      |
| zero point (pH)                   | 7.00 ± 0.25 |
| temperature range                 | 0 - 50 °C   |
| temperature probe                 | -           |
| shaft material                    | Glass       |
| membrane glass                    | LoT         |
| membrane resistance               | < 250 MΩ    |
| reference system                  | Ag / AgCl   |
| reference diaphragm               | Ceramic     |
| reference electrolyte             | DPA gel     |
|                                   | -           |
| bridge electrolyte                |             |
| electrode head                    | S7 head     |
| cable length                      | -           |
| connector                         | -           |
| cell constant (cm <sup>-1</sup> ) | -           |
| cell type                         | -           |
| indicating metal                  | -           |
| Storage                           | 3 mol/L KCl |

## Special features

plastic coated shaft for protection and increased stability

Scale 1:1